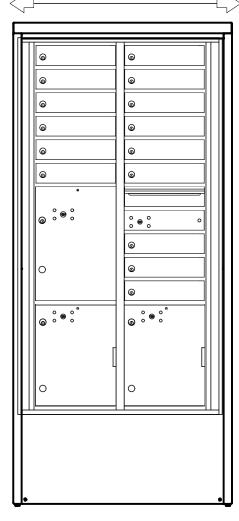

**Configuration Summary** 

PROJECT NAME: 4C16D-15-D PRODUCT TYPE: 4C INSTALLATION: depot

4C MODELS USED: (1)4C16D-15-D TOTAL MAILBOXES: 15 TOTAL PARCELS: 3

COLOR: tbd LOCK TYPE: Standard DOOR IDENTIFICATION: tbd

**DELIVERY MODE:** usps **ADA COMPLIANCE:** Meets Minimum Requirements

The information above represents the totals for the entire project, across all elevations.

**ELEVATION:** Configuration Summary

PROJECT NAME: 4C16D-15-D