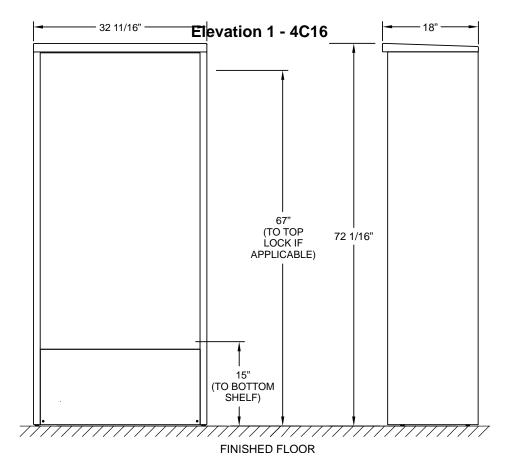

## **Elevation 1 Dimensions**

Overall Width: 2' 8-11/16"

4C16D-15-D

U.S. MAIL SUPPLY America's Mailbox Headquarters 262-782-6510 Toll Free: 800-571-0147 1553 E. Racine Ave. Waukesha, WI 53186

| S: 15   PARCELS: 3        |                                              |              |  |  |
|---------------------------|----------------------------------------------|--------------|--|--|
|                           | <b>DRAWN BY:</b> Mike Travisano-<br>Florence |              |  |  |
| DATE: 04-08-2021          |                                              | P.O. NO:     |  |  |
| SCALE: NONE               |                                              | QUOTE NO:    |  |  |
| DRAWING NO.<br>WEB-180974 |                                              | SHEET 1 OF 3 |  |  |

## Installation Requirements

The drawings shown above represent minimum installation requirements for 4C installation. Dimensions shown are simply for reference purposes. Installers should use the following guidelines when installing for USPS mail delivery (private delivery installs should follow these rules for accessibility, but are not required.)

**ELEVATION:** Installation Drawings

PROJECT NAME: 4C16D-15-D

- 1.At least one customer compartment shall be positioned less than 48 inches above the finished floor.
- 2.No parcel locker compartment (interior bottom shelf) shall be positioned less than 15 inches above the finished floor.
- 3.No customer lock shall be located more than 67 inches above the finished floor.
- 4.No customer compartment (interior bottom shelf) shall be positioned less than 28 inches above the finished floor.
- 5. The USPS Arrow lock shall be located between 36 and 48 inches above the finished floor.